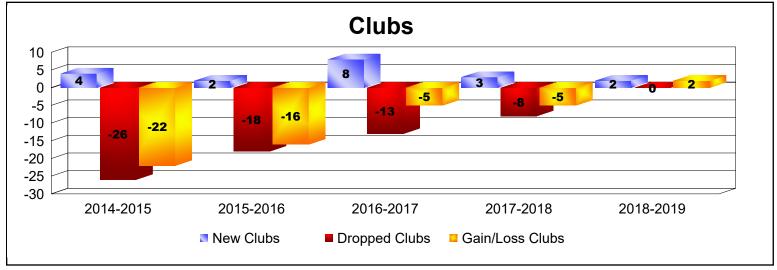

District 404 A2

As of June 2019 Cumulative

| Year      | New<br>Clubs | Dropped<br>Clubs | Gain/<br>Loss<br>Clubs | New<br>Members | Charter<br>Members | Reinstate<br>Members | Transfer<br>Members | Total<br>Member<br>Added | Total<br>Members<br>Dropped | Gain/<br>Loss<br>Members |
|-----------|--------------|------------------|------------------------|----------------|--------------------|----------------------|---------------------|--------------------------|-----------------------------|--------------------------|
| 2014-2015 | 4            | -26              | -22                    | 207            | 112                | 1                    | 7                   | 327                      | -911                        | -584                     |
| 2015-2016 | 2            | -18              | -16                    | 155            | 109                | 62                   | 3                   | 329                      | -609                        | -280                     |
| 2016-2017 | 8            | -13              | -5                     | 270            | 241                | 109                  | 4                   | 624                      | -598                        | 26                       |
| 2017-2018 | 3            | -8               | -5                     | 225            | 171                | 132                  | 2                   | 530                      | -539                        | -9                       |
| 2018-2019 | 2            | 0                | 2                      | 221            | 74                 | 71                   | 8                   | 374                      | -207                        | 167                      |
| Average   | 4            | -13              | -9                     | 216            | 141                | 75                   | 5                   | 437                      | -573                        | -136                     |