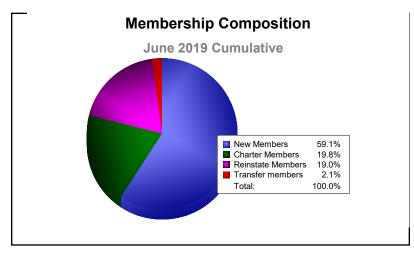

District 404 A2

As of June 2019 Cumulative

| Year      | New<br>Clubs | Dropped<br>Clubs | Gain/<br>Loss<br>Clubs | New<br>Members | Charter<br>Members | Reinstate<br>Members | Transfer<br>Members | Total<br>Member<br>Added | Total<br>Members<br>Dropped | Gain/<br>Loss<br>Members |
|-----------|--------------|------------------|------------------------|----------------|--------------------|----------------------|---------------------|--------------------------|-----------------------------|--------------------------|
| 2014-2015 | 4            | -26              | -22                    | 207            | 112                | 1                    | 7                   | 327                      | -911                        | -584                     |
| 2015-2016 | 2            | -18              | -16                    | 155            | 109                | 62                   | 3                   | 329                      | -609                        | -280                     |
| 2016-2017 | 8            | -13              | -5                     | 270            | 241                | 109                  | 4                   | 624                      | -598                        | 26                       |
| 2017-2018 | 3            | -8               | -5                     | 225            | 171                | 132                  | 2                   | 530                      | -539                        | -9                       |
| 2018-2019 | 2            | 0                | 2                      | 221            | 74                 | 71                   | 8                   | 374                      | -207                        | 167                      |
| Average   | 4            | -13              | -9                     | 216            | 141                | 75                   | 5                   | 437                      | -573                        | -136                     |