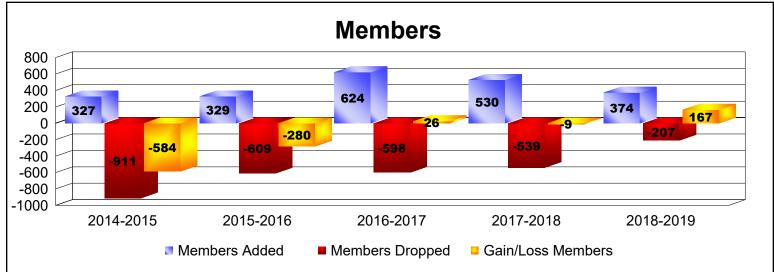

District 404 A2

As of June 2019 Cumulative

| Year      | New<br>Clubs | Dropped<br>Clubs | Gain/<br>Loss<br>Clubs | New<br>Members | Charter<br>Members | Reinstate<br>Members | Transfer<br>Members | Total<br>Member<br>Added | Total<br>Members<br>Dropped | Gain/<br>Loss<br>Members |
|-----------|--------------|------------------|------------------------|----------------|--------------------|----------------------|---------------------|--------------------------|-----------------------------|--------------------------|
| 2014-2015 | 4            | -26              | -22                    | 207            | 112                | 1                    | 7                   | 327                      | -911                        | -584                     |
| 2015-2016 | 2            | -18              | -16                    | 155            | 109                | 62                   | 3                   | 329                      | -609                        | -280                     |
| 2016-2017 | 8            | -13              | -5                     | 270            | 241                | 109                  | 4                   | 624                      | -598                        | 26                       |
| 2017-2018 | 3            | -8               | -5                     | 225            | 171                | 132                  | 2                   | 530                      | -539                        | -9                       |
| 2018-2019 | 2            | 0                | 2                      | 221            | 74                 | 71                   | 8                   | 374                      | -207                        | 167                      |
| Average   | 4            | -13              | -9                     | 216            | 141                | 75                   | 5                   | 437                      | -573                        | -136                     |